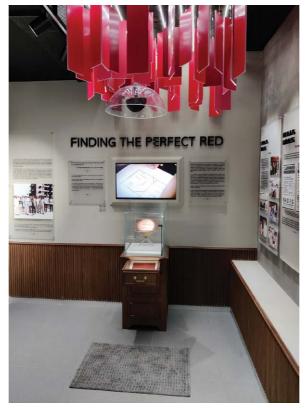

# The brief

Audiovisual scope included solution for exhibit concept with seamless AV design. The brief given to Abhishek for AV, was to offer contained audio solution for the walk-through area inside the gallery and create a unique user experience. As one walks around the exhibit, AV content plays personal interviews and audio content of Mr. H. T. Parekh and team who work very closely and tirelessly with him to build HDFC.

## Installed audio solutions

FP6020-II Focus Point Parabolas were used for the job, powered by SoundTube's SA202-RDT-II Mini stereo amplifiers. SA202-RDT offers inbuilt crossover of 120Hz

and measures only 4" x 6", saving a lot of rack space. Furthermore, two of the FP Pods were installed with LED and motion sensing modules to further enhance user experience. SoundTube's FP6020-II were installed with precise planning. Every loudspeaker is installed not more than 7.5 ft height from the floor level. "We measured the SPL level outside the dome during busy hours and set the gain 6dB higher inside the dome to get perfect containment of audio. Floor rags were added under every focus point pods to minimise reflections from surfaces and maximise the directivity of FP6020-II parabolas," commented, Mitul Soni, Techno Commercial Lead, SoundTube India.

Samsung commercial displays were also installed at various locations and Alfatron Electronics Matrix switches were used to send Ultra HD AV Signals over long distance using HDBaseT technology from NUC with AV content.