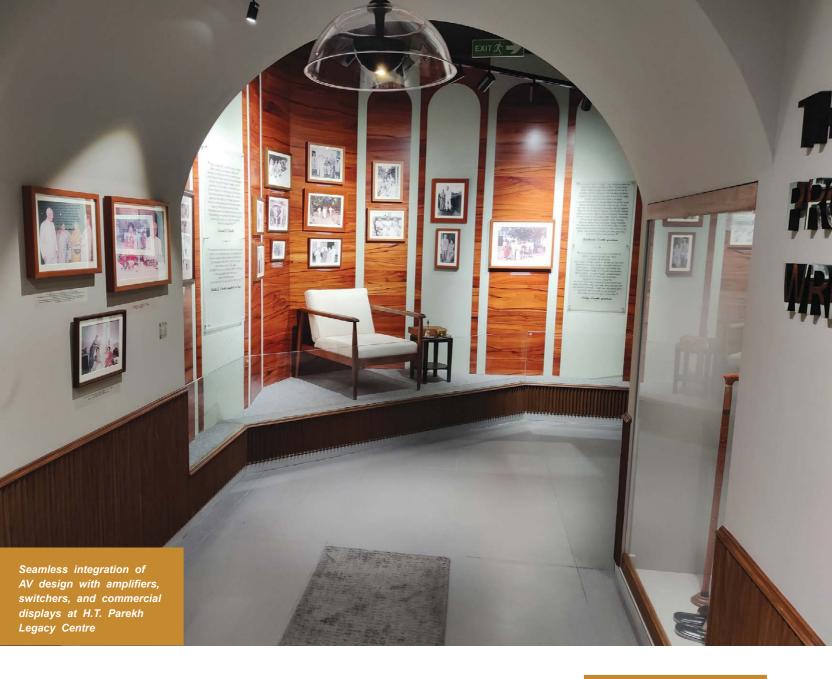

The Legacy Centre was conceived as a space that reflects simplicity and warmth - the key principles that distinguished Mr. H. T. Parekh. The exhibition design was conceived and executed by Abhishek Ray of Matrika Design Collaborative, who shaped the space by introducing ubiquitous arches reminiscent of pre-independence British

Walkthrough of the Legacy Centre with AV design reflecting elegance

architecture. The resulting niches provide a spatial break as visitors move from one area to another. The center ends with the 'historic space' - the original hut of **H. T. Parekh**, which has been preserved for
46 years and is symbolic of the roots of
the HDFC.

## Installed audio solutions

FP6020-II Focus Point Parabolas were used for the job, powered by SoundTube's SA202-RDT-II Mini stereo amplifiers. SA202-RDT offers inbuilt crossover of 120Hz

and measures only 4" x 6", saving a lot of rack space. Furthermore, two of the FP Pods were installed with LED and motion sensing modules to further enhance user experience. SoundTube's FP6020-II were installed with precise planning. Every loudspeaker is installed not more than 7.5 ft height from the floor level. "We measured the SPL level outside the dome during busy hours and set the gain 6dB higher inside the dome to get perfect containment of audio. Floor rags were added under every focus point pods to minimise reflections from surfaces and maximise the directivity of FP6020-II parabolas," commented, Mitul Soni, Techno Commercial Lead, SoundTube India.